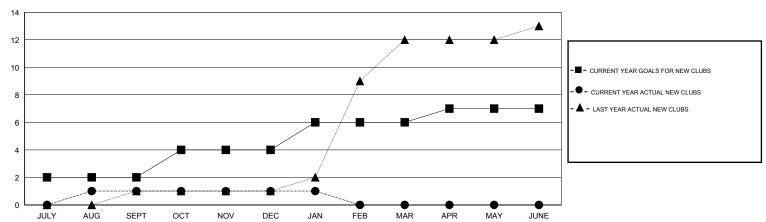

#### GOALS AND ACTUAL NEW CLUBS CUMULATIVE

### GMT: NAZMUL HAQUE LOCATION INDIA GMT CA 6

|               |                  | Clubs            |                  |                  | Members               |                    |                                     |                    |                  |  |
|---------------|------------------|------------------|------------------|------------------|-----------------------|--------------------|-------------------------------------|--------------------|------------------|--|
|               | RESUL            | TS FOR 2014-2015 |                  |                  | RESULTS FOR 2014-2015 |                    |                                     |                    |                  |  |
| QUARTER       | NEW CLUB<br>GOAL | NEW CLUBS        | DROPPED<br>CLUBS | NET<br>GAIN/LOSS | QUARTER               | NEW MEMBER<br>GOAL | CHARTER AND<br>NEW MEMBERS<br>ADDED | DROPPED<br>MEMBERS | NET<br>GAIN/LOSS |  |
| JULY/AUG/SEPT | 2                | 1                | 0                | 1                | JULY/AUG/SEPT         | 65                 | 204                                 | 65                 | 139              |  |
| OCT/NOV/DEC   | 2                | 0                | 0                | 0                | OCT/NOV/DEC           | 50                 | 98                                  | 63                 | 35               |  |
| JAN/FEB/MAR   | 2                | 0                | 0                | 0                | JAN/FEB/MAR           | 15                 | 10                                  | 12                 | -2               |  |
| APR/MAY/JUNE  | 1                | 0                | 0                | 0                | APR/MAY/JUNE          | -30                | 0                                   | 0                  | 0                |  |