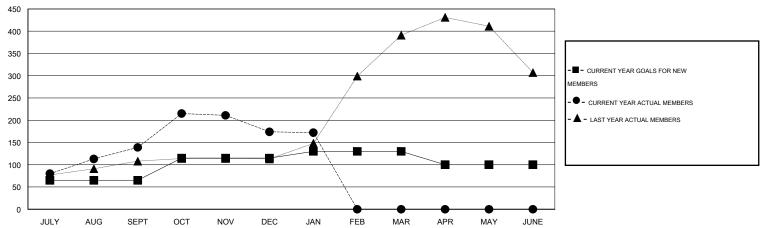

#### GOALS AND ACTUAL MEMBERS CUMULATIVE

| DROPPED CLUBS: 0     |     | 38 CLUBS OF 60 ADDED 1 OR MORE | GENDER DISTRIBUTION   |                |       |
|----------------------|-----|--------------------------------|-----------------------|----------------|-------|
|                      |     | NEW MEMBERS                    | MALE                  | 1,848 (73.07%) |       |
| DROPPED MEMBERS      |     |                                | FEMALE                | 681 (26.93%)   |       |
| DEGENOED             | 5   |                                |                       |                |       |
| DECEASED             | 24  | CLICK HERE FOR HEALTH          | FAMILY UNIT MEMBERS   |                | 1,178 |
| CLUB CANCELLED OTHER | 111 | ASSESSMENT DATA                | HEAD OF HOUSEHOLD     |                | 487   |
| TOTAL                | 140 |                                | NON-HEAD OF HOUSEHOLD |                | 691   |

### GMT: NAZMUL HAQUE LOCATION INDIA GMT CA 6

|               |                  | Clubs            |                  |                  | Members               |                    |                                     |                    |                  |  |
|---------------|------------------|------------------|------------------|------------------|-----------------------|--------------------|-------------------------------------|--------------------|------------------|--|
|               | RESUL            | TS FOR 2014-2015 |                  |                  | RESULTS FOR 2014-2015 |                    |                                     |                    |                  |  |
| QUARTER       | NEW CLUB<br>GOAL | NEW CLUBS        | DROPPED<br>CLUBS | NET<br>GAIN/LOSS | QUARTER               | NEW MEMBER<br>GOAL | CHARTER AND<br>NEW MEMBERS<br>ADDED | DROPPED<br>MEMBERS | NET<br>GAIN/LOSS |  |
| JULY/AUG/SEPT | 2                | 1                | 0                | 1                | JULY/AUG/SEPT         | 65                 | 204                                 | 65                 | 139              |  |
| OCT/NOV/DEC   | 2                | 0                | 0                | 0                | OCT/NOV/DEC           | 50                 | 98                                  | 63                 | 35               |  |
| JAN/FEB/MAR   | 2                | 0                | 0                | 0                | JAN/FEB/MAR           | 15                 | 10                                  | 12                 | -2               |  |
| APR/MAY/JUNE  | 1                | 0                | 0                | 0                | APR/MAY/JUNE          | -30                | 0                                   | 0                  | 0                |  |